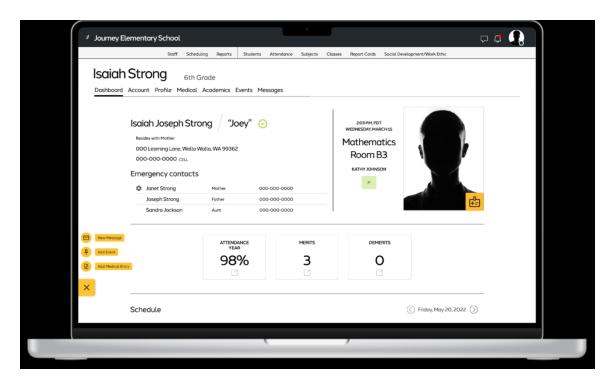

Student Dashboard Account (NAD level)

#### Student Profile (School level)

| المعناصا | - Churana ai                                     |                    |                          |                |           |                           |  |
|----------|--------------------------------------------------|--------------------|--------------------------|----------------|-----------|---------------------------|--|
| Isala    | h Strong 6th Grade                               | 2                  |                          |                |           |                           |  |
| Dashboar | d Account Profile Medical Acad                   | demics Events M    | essages                  |                |           |                           |  |
|          |                                                  |                    |                          |                |           |                           |  |
|          |                                                  | Next Year's Status |                          | 's Grade Level |           |                           |  |
|          |                                                  | Input              | * Input                  | ·              |           |                           |  |
|          | Journey Elementary School                        |                    | Counselor                | 's Name        | $\otimes$ |                           |  |
|          |                                                  |                    |                          |                | -         |                           |  |
|          | Counselor's Name                                 | Number             | $\otimes$                |                |           |                           |  |
|          | - Home Room Teacher (seacher of record)          |                    |                          |                |           |                           |  |
|          | Teacher's Name                                   | - 5                |                          |                |           |                           |  |
|          |                                                  |                    |                          |                |           |                           |  |
|          |                                                  |                    |                          |                |           |                           |  |
|          | Student Type                                     | Dri                | ving Informat            | ion            | St        | tudent Type               |  |
|          |                                                  |                    | Student drives to sch    |                |           |                           |  |
|          | Is Aple Is a part time student                   |                    | Drivers license number - |                |           | - Field Label             |  |
|          | Is a boarding student                            |                    | Date                     | $\otimes$      |           | Custom data field content |  |
|          | Is a distant learner                             |                    | Vehicle license     Date | $\otimes$      |           | 504 Plan                  |  |
| ÷        | Is an international student                      |                    | - Vehicle make and model |                |           | - Field Label             |  |
|          | Is from a partner compus  Adventist Organization |                    | Date                     | $\otimes$      |           | Custom data field content |  |
|          | Select *                                         |                    |                          |                |           |                           |  |

## Student Academic Dashboard

| Isaian | Strong 6t                                                                                            | th Grade                  |              |       |   |                   |                    |             |  |
|--------|------------------------------------------------------------------------------------------------------|---------------------------|--------------|-------|---|-------------------|--------------------|-------------|--|
|        | Account Profile Medie                                                                                |                           | Messages     |       |   |                   |                    |             |  |
|        |                                                                                                      |                           |              |       |   |                   |                    |             |  |
|        | ATTENDANCE                                                                                           | MISSED SUCCESS            | ALERTS       |       |   |                   |                    |             |  |
|        | PERCENTAGE<br>3                                                                                      | MARKERS<br>1              | 0            |       |   |                   |                    | b           |  |
|        |                                                                                                      |                           |              |       |   |                   | ١                  | ľ           |  |
|        |                                                                                                      |                           |              |       |   |                   |                    | 1           |  |
|        |                                                                                                      |                           |              |       |   |                   |                    |             |  |
|        |                                                                                                      |                           |              |       |   |                   | 11                 |             |  |
|        | Current Academic                                                                                     | : Standing                |              |       |   |                   |                    |             |  |
|        | Current Academic                                                                                     | -                         | 01 Q2        | 02 04 | 1 | 91                | ABSENCE/TARD<br>G2 | ES<br>13 Q4 |  |
|        |                                                                                                      |                           | 91 92<br>A A | 03 04 |   |                   | 92                 |             |  |
|        | SUBJECT CLASS/TEACHER<br>Bible 5-8                                                                   | ome A                     |              | 03 Q4 |   | 1/0               |                    | 23 04       |  |
| +      | subject class-reacher<br>Bible Bible 5-8<br>Teacher's Ni<br>Math Mathematic                          | ome A<br>cs A<br>ome A    | A A          | 03 04 |   | 1/0<br>1/0        |                    | 0 1/0       |  |
| +      | subject classificacies Bible Bible 5-8 Teacher's Ni Math Mathematic Teacher's Ni Language Longuage A | ome A<br>cs A<br>vts5-6 B | A A A A      | 03 04 |   | 1/0<br>1/0<br>1/0 |                    | <pre></pre> |  |