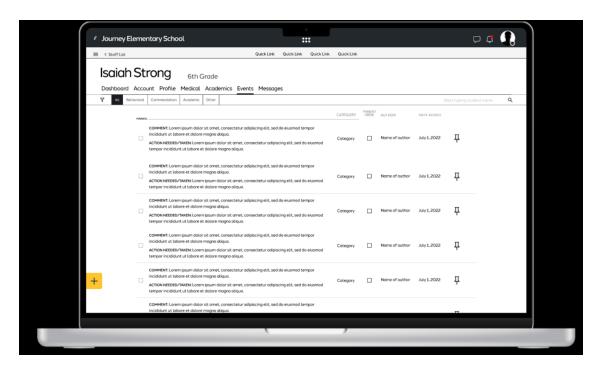

| 91 92<br>A A | 03 04 |   |                   | 92                 |             |  |
|        | SUBJECT CLASS/TEACHER<br>Bible 5-8                                                                   | ome A                     |              | 03 Q4 |   | 1/0               |                    | 23 04       |  |
| +      | subject class-reacher<br>Bible Bible 5-8<br>Teacher's Ni<br>Math Mathematic                          | ome A<br>cs A<br>ome A    | A A          | 03 04 |   | 1/0<br>1/0        |                    | 0 1/0       |  |
| +      | subject classificacies Bible Bible 5-8 Teacher's Ni Math Mathematic Teacher's Ni Language Longuage A | ome A<br>cs A<br>vts5-6 B | A A A A      | 03 04 |   | 1/0<br>1/0<br>1/0 |                    | <pre></pre> |  |



#### Student Events



#### Student Messages





# Student Medical Entry

| Add medical entry | Cancel Save                                                           |   |  |
|-------------------|-----------------------------------------------------------------------|---|--|
| Select Category   | Display allert in application                                         |   |  |
|                   | Peris are located in teachers desk,<br>sately if exposed and symptoms |   |  |
| other<br>Drop v   | ి<br>our file here                                                    |   |  |
| Find a fi         | e on your computer                                                    |   |  |
|                   |                                                                       |   |  |
|                   |