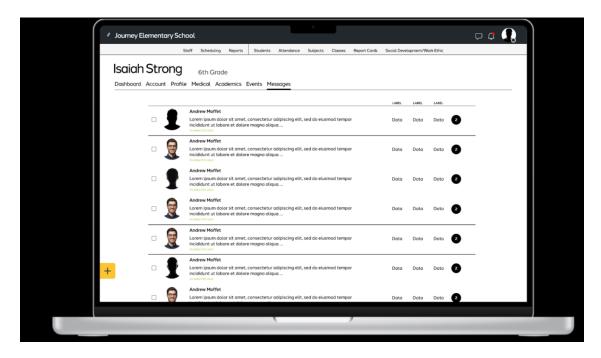

03 04 |   |                   | 92                 |             |  |
|        | SUBJECT CLASS/TEACHER<br>Bible 5-8                                                                   | ome A                     |              | 03 Q4 |   | 1/0               |                    | 23 04       |  |
| +      | subject class-reacher<br>Bible Bible 5-8<br>Teacher's Ni<br>Math Mathematic                          | ome A<br>cs A<br>ome A    | A A          | 03 04 |   | 1/0<br>1/0        |                    | 0 1/0       |  |
| +      | subject classificacies Bible Bible 5-8 Teacher's Ni Math Mathematic Teacher's Ni Language Longuage A | ome A<br>cs A<br>vts5-6 B | A A A A      | 03 04 |   | 1/0<br>1/0<br>1/0 |                    | <pre></pre> |  |



#### Student Events



#### Student Messages





# Student Medical Entry

| Add medical entry | Cancel Save                                                           |   |  |
|-------------------|-----------------------------------------------------------------------|---|--|
| Select Category   | Display allert in application                                         |   |  |
|                   | Peris are located in teachers desk,<br>sately if exposed and symptoms |   |  |
| other<br>Drop v   | ి<br>our file here                                                    |   |  |
| Find a fi         | e on your computer                                                    |   |  |
|                   |                                                                       |   |  |
|                   |