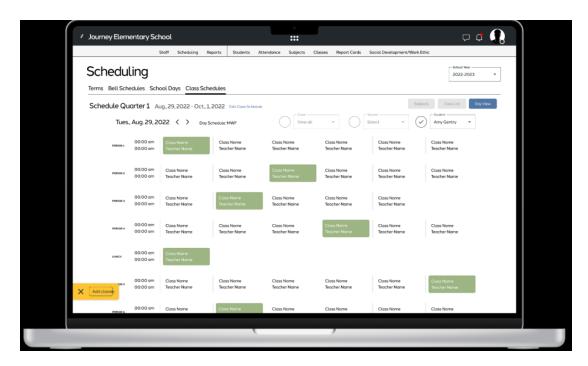

## Scheduling

| bit                                                                                                                                                                                                                                                                                                                                                                                                                                                                                                                                                                                                                                                                                                                                                                                                                                                                                        | * Journey Elementary School |                     |                | •                  |             |              |                                 | p 4 🤱              |   |
|--------------------------------------------------------------------------------------------------------------------------------------------------------------------------------------------------------------------------------------------------------------------------------------------------------------------------------------------------------------------------------------------------------------------------------------------------------------------------------------------------------------------------------------------------------------------------------------------------------------------------------------------------------------------------------------------------------------------------------------------------------------------------------------------------------------------------------------------------------------------------------------------------------------------------------------------------------------------------------------------------------------------------------------------------------------------------------------------------------------------------------------------------------------------------------------------------------------------------------------------------------------------------------------------------------------------------------------------------------------------------------------------------------------------------------------------------------------------------------------------------------------------------------------------------------------------------------------------------------------------------------------------------------------------------------------------------------------------------------------------------------------------------------------------------------------------------------------------------------------------------------------------------------------------------------------------------------------------------------------|-----------------------------|---------------------|----------------|--------------------|-------------|--------------|---------------------------------|--------------------|---|
| Terms       Day Schedules       School Days       Class Schedules         with a stream of the school Friday       6       Shours 45 minutes       with a stream of the school Friday         Monday, Wiedresday, Friday       6       Shours 45 minutes       with a stream of the school Friday       i         Homeroom       1       Shours 45 minutes       no       HR       i                                                                                                                                                                                                                                                                                                                                                                                                                                                                                                                                                                                                                                                                                                                                                                                                                                                                                                                                                                                                                                                                                                                                                                                                                                                                                                                                                                                                                                                                                                                                                                                                 | Stoff                       | Scheduling Reports  | Students       | Attendance Subject | cts Classes | Report Cards | Social Development/Work Ethic   |                    |   |
| NAME       PERBODS       TOTAL THE       PERDE       AVME         Monday, Wednesday, Friday       6       Shours 4S minutes       yes       MWF       Image: Comparison of the compa | -                           | ays Class Schedules |                |                    |             |              |                                 |                    |   |
| Tuesday, Thursday       6       Shours 4S minutes       yes       TT       ////////////////////////////////////                                                                                                                                                                                                                                                                                                                                                                                                                                                                                                                                                                                                                                                                                                                                                                                                                                                                                                                                                                                                                                                                                                                                                                                                                                                                                                                                                                                                                                                                                                                                                                                                                                                                                                                                                                                                                                                                      | NAME .                      | р                   | ERIODS         | TOTAL TIME         | IN USE      | ABBR.        |                                 |                    |   |
| Homeroom       1       Shours 45 minutes       no       HR         Homeroom       1       Shours 45 minutes       no       HR         Pege Title       Pege Title       Pege Title       Pege Title       Pege Title       Pege Title         Ver supported browers       System stocks       Sec       Market source source source                                                                                                                                                                                                                                                                                                                                                                                                                                                                                                                                                                                                                                                                                                                                                                                                                                                                                                                                                                                                                                                                                                                                                                                                                                                                                                                                                                                                                                                                                                                                                                                                                                                  | Monday, Wednesday,          | Friday              | 6              | S hours 45 minutes | yes         | MWF          |                                 | 1                  |   |
| Poge Title ) Poge Title ) Poge Title ) Poge Title )<br>ACCONNECT<br>Vers Reported brower System tables @<br>Vers Reported brower System tables @                                                                                                                                                                                                                                                                                                                                                                                                                                                                                                                                                                                                                                                                                                                                                                                                                                                                                                                                                                                                                                                                                                                                                                                                                                                                                                                                                                                                                                                                                                                                                                                                                                                                                                                                                                                                                                     | Tuesday, Thursday           |                     | 6              | S hours 45 minutes | yes         | π            |                                 | 1                  |   |
| ASECONNECT<br>Very supported browns System status @ Adventist Church Adventist Church                                                                                                                                                                                                                                                                                                                                                                                                                                                                                                                                                                                                                                                                                                                                                                                                                                                                                                                                                                                                                                                                                                                                                                                                                                                                                                                                                                                                                                                                                                                                                                                                                                                                                                                                                                                                                                                                                                | Homeroom                    |                     | 1              | 5 hours 45 minutes | no          | HR           |                                 | 1                  |   |
|                                                                                                                                                                                                                                                                                                                                                                                                                                                                                                                                                                                                                                                                                                                                                                                                                                                                                                                                                                                                                                                                                                                                                                                                                                                                                                                                                                                                                                                                                                                                                                                                                                                                                                                                                                                                                                                                                                                                                                                      | AECONNECT                   |                     |                |                    |             |              | L Soventh-day<br>Adventist Chur | ch 🚑 avenue social | N |
| ( )                                                                                                                                                                                                                                                                                                                                                                                                                                                                                                                                                                                                                                                                                                                                                                                                                                                                                                                                                                                                                                                                                                                                                                                                                                                                                                                                                                                                                                                                                                                                                                                                                                                                                                                                                                                                                                                                                                                                                                                  | ·                           |                     | erved. Privacy | Policy             |             |              |                                 |                    |   |
|                                                                                                                                                                                                                                                                                                                                                                                                                                                                                                                                                                                                                                                                                                                                                                                                                                                                                                                                                                                                                                                                                                                                                                                                                                                                                                                                                                                                                                                                                                                                                                                                                                                                                                                                                                                                                                                                                                                                                                                      |                             |                     |                | (                  |             | ,            |                                 |                    |   |

# Scheduling – Calendar View

| Journey El | ementary Schoo  |                   | rts Students Atte | endance Subjects C | lasses Report Cards | Social Development/Work | k Ethic                    |
|------------|-----------------|-------------------|-------------------|--------------------|---------------------|-------------------------|----------------------------|
| Schec      | -               | Days Class Schedi |                   |                    |                     |                         | - School Year              |
| 2022-2     | 023 Edit School | fear              |                   |                    |                     | (show hours as we       | kl) 180 Instructional Days |
|            | SUNDAY          | MONDAY            | TUESDAY           | WEDNESDAY          | THURSDAY            | FRIDAY                  | SATURDAY                   |
| Aug        | 31              | 1                 | 2                 | 3                  | 4                   | 5                       | 6                          |
|            | No School 👻     | MWF *             | π •               | MWF *              | π •                 | MWF *                   | No School 👻                |
|            | 7               | 8                 | 9                 | 10                 | 11                  | 12                      | 13                         |
|            | No School 👻     | Select -          | Select *          | Select •           | Select 👻            | Staff Day *             | No School 👻                |
|            | 14              | 15                | 16                | 17                 | 18                  | 19                      | 20                         |
|            | No School 🛛 👻   | Select *          | Select *          | Select 👻           | Select *            | Select *                | No School 👻                |
|            | 21              | 22                | 23                | 24                 | 25                  | 26                      | 27                         |
| + Sept     | No School 👻     | Select *          | Select *          | Select *           | Select *            | Select *                | No School 👻                |
|            |                 | 29                | 30                | 31                 | 1                   | 2                       | 3                          |

## Scheduling – Class view

| * Journey Ele | ementary School                          |                     |             |                      |                 |                 | r 🕻 🅼                    |
|---------------|------------------------------------------|---------------------|-------------|----------------------|-----------------|-----------------|--------------------------|
| Sched         | Stoff Scheduling Reports                 | Students Attendan   | ce Subjects | Classes Report Cards | Social Develops | ment/Work Ethic | School Year<br>2022-2023 |
| Terms Bell S  | chedules School Days Class Schedules     |                     |             |                      |                 |                 |                          |
| Schedule (    | Quarter 1 Aug., 29, 2022 - Oct., 1, 2022 | Edit Class Schedule |             |                      |                 | Subjects        | Class List Day View      |
|               | NAME .                                   | ABBREVIATION        | COURSE      | DESCRIPTION          |                 | CLASSES         |                          |
|               | Social Studies                           | SS                  | -           | Short description    | of the class    | 4               |                          |
|               | English Language Arts                    | ELA                 | -           | Short description    | of the class    | 4               |                          |
|               | Science                                  | SCI                 | -           | Short description    | of the class    | 4               |                          |
|               | Electives                                | ELE                 | -           | Short description    | of the class    | 4               |                          |
|               | Moth                                     | MATH                | -           | Short description    | of the class    | 4               |                          |
|               |                                          |                     |             |                      |                 |                 |                          |
|               |                                          |                     |             |                      |                 |                 |                          |
|               |                                          |                     |             |                      |                 |                 |                          |
| X Add closs   |                                          |                     |             |                      |                 |                 |                          |
|               |                                          |                     |             |                      |                 |                 |                          |
|               |                                          |                     |             |                      |                 |                 |                          |
|               |                                          | (                   |             | ,                    |                 |                 |                          |